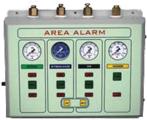

#### **Area Alarm**

Our company provides extreme focus on safety and have designed a special alarm panel (Optional battery backup) to ensure smooth, uninterrupted and safe supply of medical gas to the hospital.