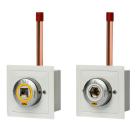

### **DIN Standard Outlet: Model SK/GN**

We supply anti confusion Diameter Index outlet for different medical gasses.

# **Double Locking (BS Standard)**

We supply anti confusion Diameter Index outlet for different medical gasses.