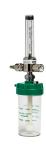

# **Oxygen flow meters**

Back pressure compensated flow meter made with brass body, meet strict precision and durability standards. Humidifier bottle is made of unbreakable polycarbonate material and is autoclavable.